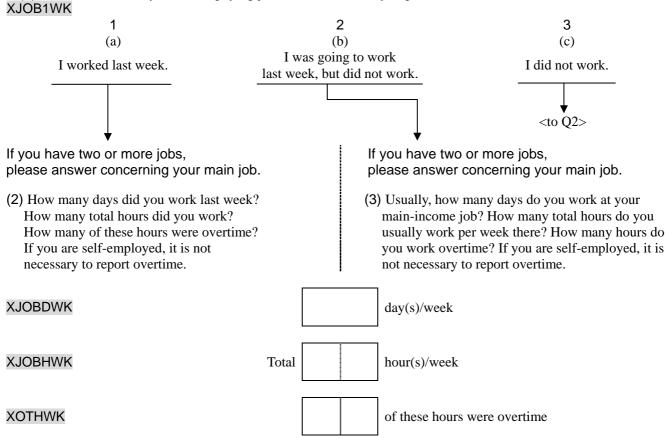

(Interview Questionnaire)

Oct., 2000

Following are the questions regarding your job.

Q1(1)[Hand Card 1] Did you have a paying job last week, or did you plan to work last week? Choose from below:

| Q1(4<br>Notes | )[Har<br>for into<br>'details | nd Card 2<br>erviewer: G<br>s of your jo<br>er he/she is | more jobs, please answay which one of the follow overnment employees should b,' Q1(7) 'the number of employees and an executive or 10 (j) a source. | ving<br>also r<br>loyees | categories be<br>eply to Q1(4) '<br>,' and Q1(8) 'p | est desc<br>your em<br>ercentag | cribes<br>ploym | ent status,' (                   | Q1(5)                     |                                           |                     |
|---------------|-------------------------------|----------------------------------------------------------|-----------------------------------------------------------------------------------------------------------------------------------------------------|--------------------------|-----------------------------------------------------|---------------------------------|-----------------|----------------------------------|---------------------------|-------------------------------------------|---------------------|
| 1             | (a)                           |                                                          | e of a company or a corpor                                                                                                                          | ration                   | l.                                                  | 8 (h)                           | Ten             | nporary wo                       | orker,                    | Daily worker,                             | Part-time           |
| 2             | (b)                           | Regular                                                  | employee with no manager                                                                                                                            | rial po                  | ost                                                 | . ,                             | tem             | porary wo                        | rker                      |                                           |                     |
| 3             | (c)                           |                                                          | employee - Group leader, I                                                                                                                          |                          | nan                                                 | 9 (i)                           | Dis             | patched wo                       | orker                     | from tempora                              | ry personnel        |
| 4             | (d)                           | Regular                                                  | employee - Sub-section He                                                                                                                           | ead                      |                                                     |                                 | age             | ncy                              |                           |                                           |                     |
|               |                               | (or equiv                                                | alent position) - kakaricho                                                                                                                         | ,                        | 1                                                   | 0 (j)                           | Self            | employed                         | d                         |                                           |                     |
| 5             | (e)                           | Regular                                                  | employee - Section Head, l                                                                                                                          | Mana                     |                                                     | 1 (k)                           |                 | nily worke                       |                           |                                           |                     |
|               |                               | (or equiv                                                | valent position) - kacho                                                                                                                            |                          | 1                                                   | <b>2</b> (l)                    | Doi             | ng piecew                        | ork at                    | home                                      |                     |
| 6             | (f)                           | General                                                  | employee - Department He<br>Manager (or equivalent pos                                                                                              |                          |                                                     | 3                               | Dor             | ı't know                         |                           |                                           |                     |
| 7             | (g)                           | <i>bucho</i><br>Regular                                  | employee - managerial stat                                                                                                                          | us un                    | known                                               |                                 |                 |                                  |                           |                                           |                     |
| Q1(5          | Pleas<br>of a<br>PL           | se give de<br>bank, etc.                                 | business is your workplatails (e.g., selling vegeta).  cribe in detail.)                                                                            |                          |                                                     |                                 |                 |                                  |                           |                                           |                     |
| XXJC          | prog<br>)B<br>                | (Please des                                              | iver, automobile mechan clerical staff member for cribe in detail.)  ] How many people work                                                         | a sal                    | es departmen                                        | nt, on-t                        | he-ro           | ad sales p                       | erson                     | , etc.).                                  |                     |
| S7S           | nosp<br>TAFA                  |                                                          | ase make sure to include                                                                                                                            | famı                     | ly workers, i                                       | non-reg                         | gular e         | employees                        | s and                     | yourself.                                 |                     |
| 1             | (a)                           | 1                                                        | 5                                                                                                                                                   | (e)                      | 30-99                                               |                                 |                 | 9                                | (i)                       | 1,000-1,999                               | )                   |
| 2             | (b)                           | 2-4                                                      | 6                                                                                                                                                   | (f)                      | 100-299                                             |                                 |                 | 10                               | (i)<br>(j)                | 2,000-9,999                               |                     |
| 3             | (c)                           | 5-9                                                      | 7                                                                                                                                                   | (g)                      | 300-499                                             |                                 |                 | 11                               | (k)                       | 10,000 or o                               |                     |
| 4             | (d)                           | 10-29                                                    | 8                                                                                                                                                   | (g)<br>(h)               | 500-499                                             |                                 |                 | 12                               | (K)                       | Don't know                                |                     |
|               |                               | e, store o                                               | What is the percentage r hospital)?  5 6 7                                                                                                          | (e)<br>(f)<br>(g)<br>(h) | 31-40%<br>41-50%<br>51-60%<br>61-70%                | rees at y                       | your v          | workplace<br>9<br>10<br>11<br>12 | (i)<br>(j)<br>(k)         | 71-80%<br>81-90%<br>91-100%<br>Don't know | ·                   |
|               | )[Har<br>WPL                  |                                                          | ] Which category below                                                                                                                              | does                     | your workpl                                         | ace bel                         | ong to          | o?                               |                           |                                           |                     |
| 11-4          | 77 T                          |                                                          | 2                                                                                                                                                   |                          | 3                                                   |                                 |                 |                                  | 4                         |                                           | 5                   |
|               | (a)                           | )                                                        | (b)                                                                                                                                                 |                          | (c)                                                 |                                 |                 | (                                | (d)                       |                                           | J                   |
| Gove          |                               | nt agency                                                | Independent establishment<br>(No branch offices, factories<br>or stores exist.)                                                                     | (He                      | Branch establiseadquarters or i                     | nain stoi                       | (1              | Headquar                         | ters or<br>ishmentes, fac | nt<br>etories or                          | Don't know          |
|               |                               |                                                          | · <to q1(12)=""></to>                                                                                                                               |                          |                                                     |                                 |                 |                                  |                           |                                           | <to q1(12)=""></to> |