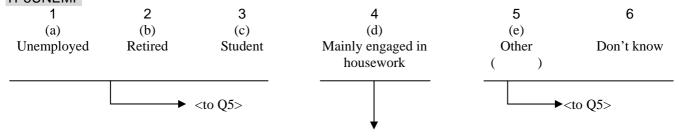

(Only the respondents who did not work, namely, those who replied to Q1(1) '3 (c) I did not work.' should reply to the following questions.)

Q4(1)[Hand Card 19] Which category below have you belonged to during the last week?

## **TP5UNEMP**

Q4(2)[Hand Card 20] If you were to consider that your housekeeping work was "your occupation," how satisfied are you with your present housekeeping work?