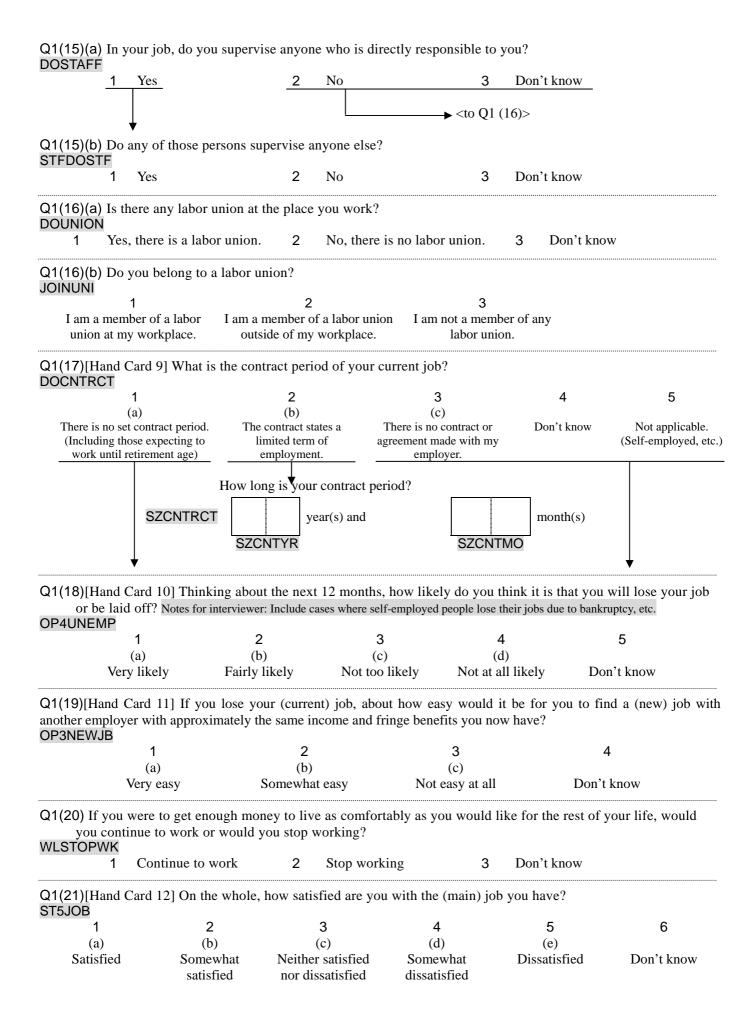

| Q1(10) V                        |                                 | l of busine              | ess is the head               | lquart        | ers/ma                     | ain establishmei                                                              | nt engaged                                                                     | in? Ple              | ease give deta                         | ails.        |                       |
|---------------------------------|---------------------------------|--------------------------|-------------------------------|---------------|----------------------------|-------------------------------------------------------------------------------|--------------------------------------------------------------------------------|----------------------|----------------------------------------|--------------|-----------------------|
| 70.WI TIC                       |                                 | escribe in de            | etail.)                       |               |                            |                                                                               |                                                                                |                      |                                        |              |                       |
|                                 | ke sure to<br>FA<br>1 (a)       |                          |                               |               |                            | entire corporati<br>lar employees a<br>30-99<br>100-299<br>300-499            | nd yoursel                                                                     | f.<br>9 (i)<br>0 (j) | 1,000-1,99<br>2,000-9,99<br>10,000 or  | 99<br>99     | Please                |
|                                 | 4 (d)                           | 10-29                    |                               | 8             | (h)                        | 500-999                                                                       | 1:                                                                             |                      | Don't kno                              |              |                       |
|                                 | -employe                        |                          | ye you been we number of you  | ears s        | elf-em                     | ne corporation o<br>ployed.)<br>erviewer: Please ent<br>d for less than a yea | er zero (0) in                                                                 | ·                    |                                        |              | (If you are           |
| Q1(13) H<br>XTRG1Y              |                                 | received t               | raining of an                 | y kinc        | l that s                   | seemed to be us                                                               | eful for you                                                                   | ır job i             | n the past ye                          | ar?          |                       |
|                                 | 1 Ye                            | <u>es</u>                |                               | _2_           | No                         | → <to q1(14)=""></to>                                                         |                                                                                |                      |                                        |              |                       |
|                                 | ₩                               |                          |                               |               |                            |                                                                               |                                                                                |                      |                                        |              |                       |
|                                 | the major                       | Card 7] Wirity of the    |                               | ducati        | on or                      | training fee? If                                                              | you receive                                                                    | ed train             | ing more tha                           | in once,     | answer                |
|                                 | 1                               |                          |                               | 2             |                            |                                                                               | 3                                                                              |                      |                                        | 4            |                       |
| Ma                              | (a)<br>inly, the en<br>paid for |                          | Mainly,                       | (b)<br>I paid | l for it                   | public                                                                        | (c) it was cove c funds, suc rnment mor                                        | h as                 | (                                      | (d)<br>Other | )                     |
|                                 | ase estim                       |                          | ow long was t<br>al duration. | he tot        | al per                     | iod of such trair                                                             | ning? If you                                                                   | ı receiv             | ved training 1                         | nore th      | an once,              |
| 1<br>(a)<br>Less that<br>1 week | ()<br>n Ab                      | 2<br>b)<br>pout<br>weeks | 3<br>(c)<br>About<br>3 weeks  |               | 4<br>(d)<br>About<br>month | 5<br>(e)<br>More than 1<br>up to 3 me<br>(Including 3                         | onths                                                                          | fore that<br>up to 6 | 6 (f) n 3 months, 5 months g 6 months) | (<br>More    | g)<br>than 6<br>onths |
| Q1(14)(a<br>DOBOSS              |                                 | have a su                | pervisor on t                 | he jol        | to wl                      | nom you are dir                                                               | ectly respo                                                                    |                      |                                        |              |                       |
|                                 | 1 Ye                            | es_                      |                               | 2_            | No                         |                                                                               | 3<br>→ <to (<="" q1="" td=""><td></td><td>'t know_</td><td></td><td></td></to> |                      | 't know_                               |              |                       |
| Q1(14)(b                        |                                 | nat person               | have a super                  | visor         | on the                     | job to whom he                                                                |                                                                                |                      | esponsible at                          | the job      | ?                     |
| 202000                          | 1 Ye                            | es                       |                               | 2             | No                         |                                                                               | 3                                                                              | Don                  | 't know                                |              |                       |